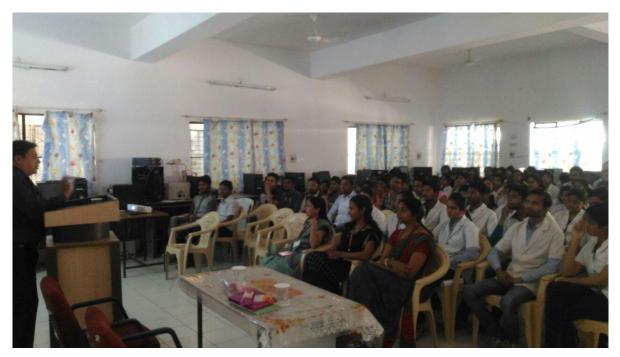

# One-Day Workshop on "Guidance for Competitive Examination" at Kamla Nehru College of Pharmacy, Butibori, Nagpur

One day workshop on 'Guidance for Competitive Examination has been organized by Kamla Nehru College of Pharmacy (KNCP), Butibori, on 21<sup>st</sup> September 2018. for B.Pharm Third, Final year and M. Pharm students. Dr. Suresh Jadhav, Founder Premier Academy of Administrative Services Nagpur was the resource person. The workshop was organized to aware students about competitive examination. Dr. J. R. Baheti, Principal, Kamla Nehru College of Pharmacy, Butibori, presented an opening remark and give the importance of competitive examination. Around 58 students were participated. The students will get an insight into competitive examinations which will help students to prepare themselves.

Dr. Suresh Jadhav handled the workshop of guidance for competitive examination.

PRINCIPAL KAMLA NEHRU COLLEGE OF PHARMACI BUTIBORI, NAGPUR-441108

Amar SewaMandal's