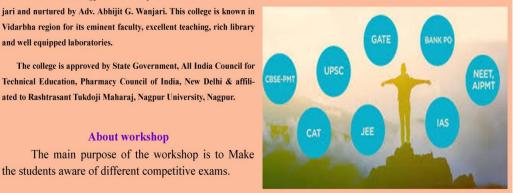

ated to Rashtrasant Tukdoji Maharaj, Nagpur University, Nagpur.

the students aware of different competitive exams.

**About workshop** 

Patron Dr. (Smt) Suhasini G. Wanjari

President, Amar Sewa Mandal.

Adv. Abhijit G. Wanjari

# -:Notice:-

All the students of B. Pharm Third, Final & M. Pharm students are hereby informed that the college has organized one day workshop on guidance for competitive examination (10.30am to 1.30pm) on 21 st September 2018 by Dr. Suresh Jadhav, Premier Academy of Administrative Services, Nagpur.

# One-Day Workshop on "Guidance for Competitive Examination" at Kamla Nehru College of Pharmacy, Butibori, Nagpur

One day workshop on 'Guidance for Competitive Examination has been organized by Kamla Nehru College of Pharmacy (KNCP), Butibori, on 21<sup>st</sup> September 2018. for B.Pharm Third, Final year and M. Pharm students. Dr. Suresh Jadhav, Founder Premier Academy of Administrative Services Nagpur was the resource person. The workshop was organized to aware students about competitive examination. Dr. J. R. Baheti, Principal, Kamla Nehru College of Pharmacy, Butibori, presented an opening remark and give the importance of competitive examination. Around 58 students were participated. The students will get an insight into competitive examinations which will help students to prepare themselves.